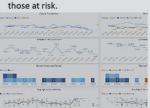

EMPLOYEE ENGAGEMENT Better understand your employees' state of mind and involvement

PERFORMANCE MANAGEMENT Review corporate down to individual goals & monitor key individuals and those at risk.