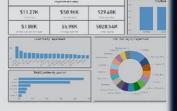

Compensation

analyze incentive target vs payout, avg increase
by performance, demographic, or grade & more

Advanced Workforce Analytics

- Stay on top with quick and vital dashboard metrics
- Monitor progress over time with our Trend views
- Dig deep into the data, down to employee-level when needed
- Easily customizable

Get crazy good analytics on your mobile too.

> Don't like an analytic? Change the type or other properties with a click of a button.

Advanced Workforce Analytics

- Backed by Microsoft, built on the most powerful BI platform on the market
- Flexible hosting cloud-based or on-premise
- Security tailored to your organization's needs
- Minimum IT required