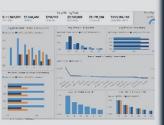

Compensation

analyze incentive target vs payout, avg increase
by performance, demographic, or grade & more

Advanced Workforce Analytics

- Stay on top with quick and vital dashboard metrics
- Monitor progress over time with our Trend views
- Dig deep into the data, down to employee-level when needed
- Easily customizable

Get crazy good analytics on your mobile too.

> Don't like an analytic? Change the type or other properties with a click of a button.

Advanced Workforce Analytics

- Backed by Microsoft, built on the most powerful BI platform on the market
- Flexible hosting cloud-based or on-premise
- Security tailored to your organization's needs
- Minimum IT required