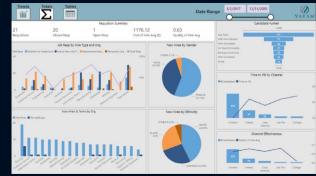

#### Recruiting

 21
 20

 Requsitions
 Closed Reqs

 1
 1176.12

 Open Reqs
 Cost of Hire Avg (\$)

 0.63
 Quality of Hire Avg

 Time to Fill by Channel

LinkedIn Indeed