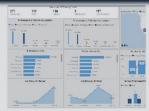

#### Recruiting

 21
 20

 Requsitions
 Closed Reqs

 1
 1176.12

 Open Reqs
 Cost of Hire Avg (\$)

 0.63
 Quality of Hire Avg

 Time to Fill by Channel

LinkedIn Indeed