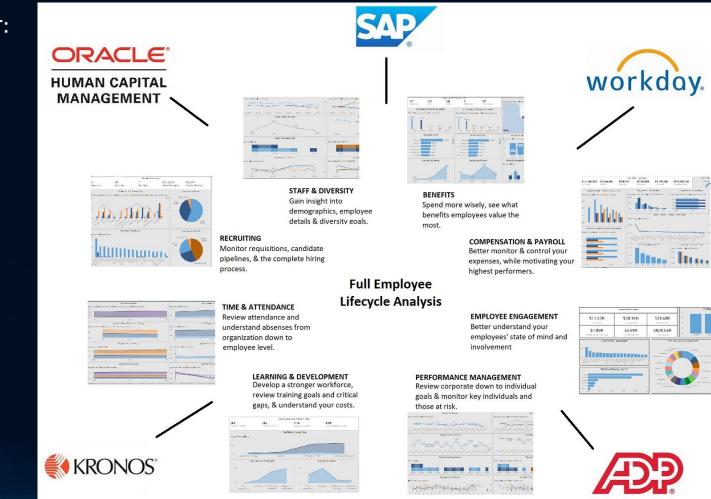

Analysts and HR can quickly and easily modify or create their own analytics without code.

Quicker & cheaper development than typical Data Warehouses.

Full Employee Lifecycle Analysis

- Explore & analyze your valuable HR data in one place
- Integrated data from any vendor:
  - SAP
  - Oracle
  - Workday
  - Ceridian
  - Taleo
  - & many more

Full Employee Lifecycle Analysis

- View data across the entire employee lifecycle:
  - Recruiting/ATS & Onboarding
  - Learning/LMS
  - Development & Training
  - Compensation & Payroll
  - Performance Management
  - & more

process.

TIME & ATTENDANCE Review attendance and understand absenses from organization down to employee level.

> LEARNING & DEVELOPMENT Develop a stronger workforce, review training goals and critical gaps, & understand your costs.

**STAFF & DIVERSITY** 

demographics, employee

**Full Employee** 

**Lifecycle Analysis** 

Gain insight into

BENEFITS Spend more wisely, see what benefits employees value the most.

> COMPENSATION & PAYROLL Better monitor & control your expenses, while motivating your highest performers.

EMPLOYEE ENGAGEMENT Better understand your employees' state of mind and involvement

PERFORMANCE MANAGEMENT Review corporate down to individual goals & monitor key individuals and those at risk.