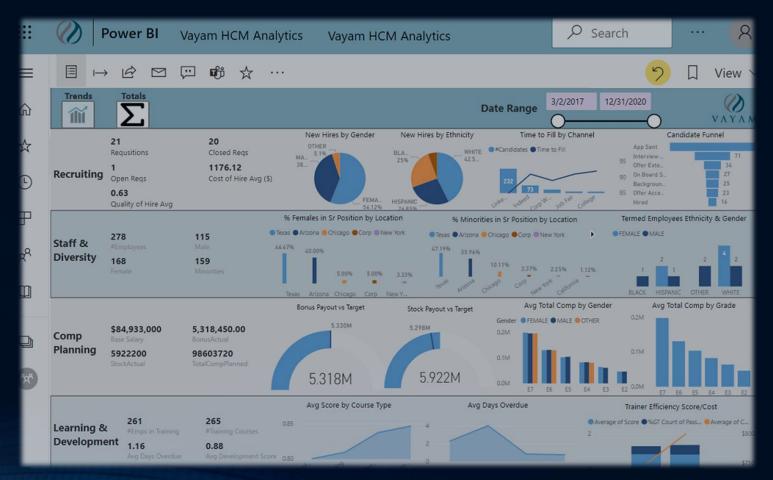

Full Employee Lifecycle Analysis

- View data across the entire employee lifecycle:
  - Recruiting/ATS & Onboarding
  - Learning/LMS
  - Development & Training
  - Compensation & Payroll
  - Performance Management
  - & more

process.

TIME & ATTENDANCE Review attendance and understand absenses from organization down to employee level.

> LEARNING & DEVELOPMENT Develop a stronger workforce, review training goals and critical gaps, & understand your costs.

**STAFF & DIVERSITY** 

demographics, employee

**Full Employee** 

**Lifecycle Analysis** 

Gain insight into

BENEFITS Spend more wisely, see what benefits employees value the most.

> COMPENSATION & PAYROLL Better monitor & control your expenses, while motivating your highest performers.

#### Full Employee Lifecycle Analysis

Recruiting

analyze hiring goals, time-to-fill, channel effectiveness, turn-over, diversity analysis & more

Learning

analyze training costs, overdue training & certification, training effectiveness & more

Performance Mgmt

analyze performance vs potential, performance vs. comp, performance by org, grade & more

Development

analyze development deficiencies, competencies averages & more

Benefits

analyze enrollment status, benefit costs, benefit
usage & supplier satisfaction & more

Compensation

analyze incentive target vs payout, avg increase
by performance, demographic, or grade & more

Advanced Workforce Analytics

- Stay on top with quick and vital dashboard metrics
- Monitor progress over time with our Trend views
- Dig deep into the data, down to employee-level when needed
- Easily customizable