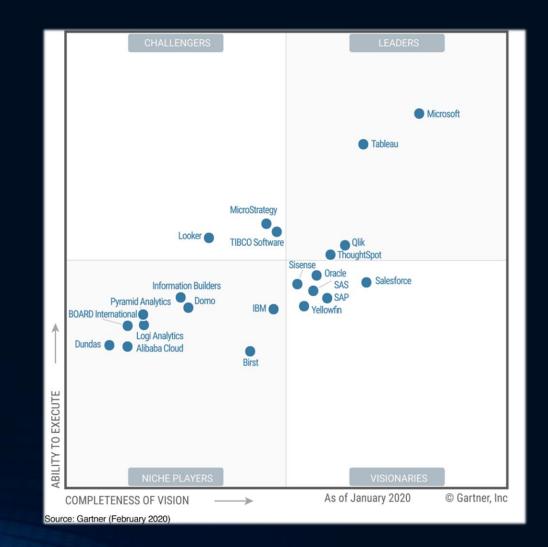

Requires expensive 3<sup>rd</sup> party resources.

Often requires expensive and time-consuming Data Warehouses.

Gartner rated best-in-class analytic capabilities.

Bring together data across all your HR systems – see the complete employee lifecycle.