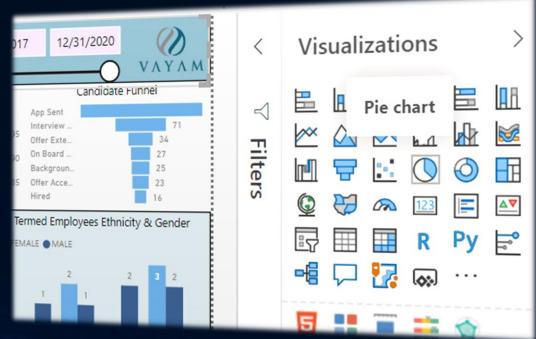

Compensation

analyze incentive target vs payout, avg increase
by performance, demographic, or grade & more

Advanced Workforce Analytics

- Stay on top with quick and vital dashboard metrics
- Monitor progress over time with our Trend views
- Dig deep into the data, down to employee-level when needed
- Easily customizable

Advanced Workforce Analytics

90

College Job Fair

Corp Website

#### Recruiting

 21
 20

 Requsitions
 Closed Reqs

 1
 1176.12

 Open Reqs
 Cost of Hire Avg (\$)

 0.63
 Quality of Hire Avg

 Time to Fill by Channel

LinkedIn Indeed

Get crazy good analytics on your mobile too.

> Don't like an analytic? Change the type or other properties with a click of a button.

Advanced Workforce Analytics

- Backed by Microsoft, built on the most powerful BI platform on the market
- Flexible hosting cloud-based or on-premise
- Security tailored to your organization's needs
- Minimum IT required